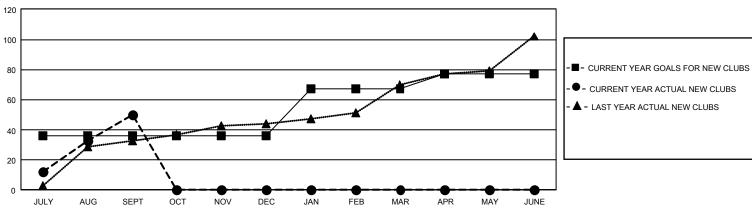

## GAT MONTHLY MEMBERSHIP PROGRESS REPORT

GMT Constitutional Area 6 - I, Group D

REPORT DOES NOT INCLUDE CLUBS IN UNDISTRICTED AREAS.

| Clubs                 |               |           |               | Members               |                         |                         |                                                    |
|-----------------------|---------------|-----------|---------------|-----------------------|-------------------------|-------------------------|----------------------------------------------------|
| RESULTS FOR 2023-2024 |               |           |               | RESULTS FOR 2023-2024 |                         |                         |                                                    |
| QUARTER               | NEW CLUB GOAL | NEW CLUBS | DROPPED CLUBS | QUARTER               | MBER GROWTH NET<br>GOAL | MEMBER GROWTH<br>ACTUAL | DROPPED MEMBERS<br>ACTUAL (including<br>transfers) |
| JULY/AUG/SEPT         | 108           | 50        | 19            | JULY/AUG/SEPT         | 765                     | 3,877                   | 1,292                                              |
| OCT/NOV/DEC           | 0             | 0         | 0             | OCT/NOV/DEC           | 545                     | 0                       | 0                                                  |
| JAN/FEB/MAR           | 93            | 0         | 0             | JAN/FEB/MAR           | 465                     | 0                       | 0                                                  |
| APR/MAY/JUNE          | 30            | 0         | 0             | APR/MAY/JUNE          | 340                     | 0                       | 0                                                  |