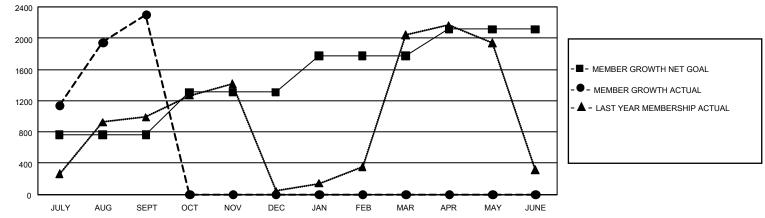

## GAT MONTHLY MEMBERSHIP PROGRESS REPORT

GMT Constitutional Area 6 - I, Group D

REPORT DOES NOT INCLUDE CLUBS IN UNDISTRICTED AREAS.

| Clubs                 |               |           |               | Members               |                         |                         |                                                    |
|-----------------------|---------------|-----------|---------------|-----------------------|-------------------------|-------------------------|----------------------------------------------------|
| RESULTS FOR 2023-2024 |               |           |               | RESULTS FOR 2023-2024 |                         |                         |                                                    |
| QUARTER               | NEW CLUB GOAL | NEW CLUBS | DROPPED CLUBS | QUARTER               | MBER GROWTH NET<br>GOAL | MEMBER GROWTH<br>ACTUAL | DROPPED MEMBERS<br>ACTUAL (including<br>transfers) |
| JULY/AUG/SEPT         | 108           | 50        | 19            | JULY/AUG/SEPT         | 765                     | 3,877                   | 1,292                                              |
| OCT/NOV/DEC           | 0             | 0         | 0             | OCT/NOV/DEC           | 545                     | 0                       | 0                                                  |
| JAN/FEB/MAR           | 93            | 0         | 0             | JAN/FEB/MAR           | 465                     | 0                       | 0                                                  |
| APR/MAY/JUNE          | 30            | 0         | 0             | APR/MAY/JUNE          | 340                     | 0                       | 0                                                  |